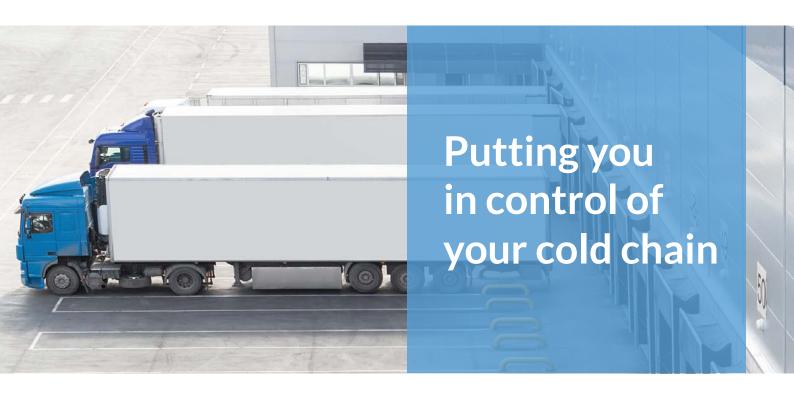

# Turn compliance into a competitive advantage with Coretex

Integrations

Easily connects to your existing business systems from McLeod to TMW, Appian and more.

Two Way Commands

Complete reefer control from your desktop or phone. Pre-set mode and temperature for anytime with our batch commands.