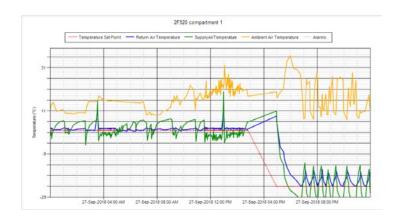

3 Monitoring

Extensive monitoring, including ABS/EBS, Tyre inflation and sensors for doors, humidity, fuel and more.

Integrated software & hardware

Reefer Alerting

Core Temperature Monitoring

Power Management