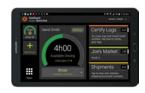

#### **Coretex Drive**

Coretex Drive is the best tool for drivers to connect with dispatchers, receive job information, track driver hours, navigate and receive alerts. It is designed for easy in-cab use with big buttons and an easy-to-read interface, and supports all apps

# Reefer Display

In-cab display of rich reefer data. Available on Android device even when away from the trailer.