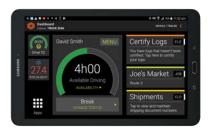

## Manage everything on one platform – Reefer, Straight Trailers, In-cab & compliance – driving down costs and keeping assets rolling for longer.

Coretex solutions give carriers the visibility, confidence and control they need to deliver first class-customer service with the lowest possible cost. Our comprehensive fleet management toolkit is ideal for mixed fleets operators. With over 50 features, it's the industry's most sophisticated feature-set.

Coretex gives you full control of all your needs in one place – from two-way remote reefer control of up to 3 doors to advanced power management to preserve reefer and TMU battery life. In-cab solutions include powerful FSMA, ELD, IFTA, DVIR, fatigue and job management capabilities, plus a broad range of productivity, safety and reporting functions all tightly integrated with onboard cameras. Coretex is the natural choice for mixed fleet carriers.

## Real-time Driver Feedback

Your drivers get live feedback and can adjust their performance in real time.